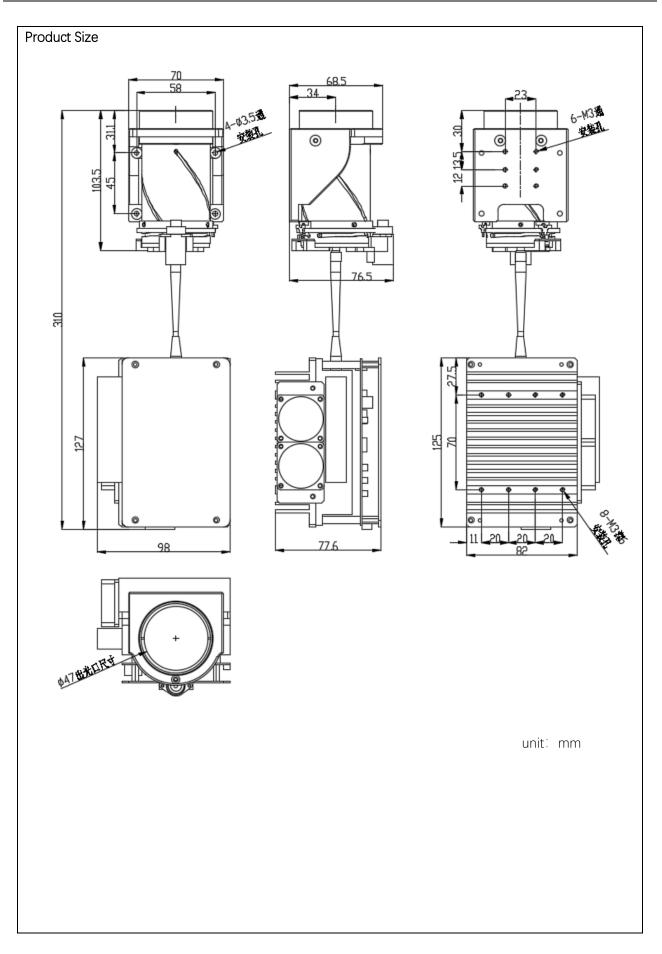

| <b>SKW</b>          | Product Specification             | Version |
|---------------------|-----------------------------------|---------|
| 3KM OPTOELECTRONICS |                                   | V1.0    |
| Product Type        | Infrared Laser Lighting<br>Module |         |
| Product Name        | IR-808-3000-M                     |         |
| Product Number      | K10010042                         |         |
| Product Size        | L*W*H=310*98*78mm                 |         |

| Optical and Electrical Parameters      |                                       |  |
|----------------------------------------|---------------------------------------|--|
| ltem                                   | Parameters                            |  |
| Size                                   | L*W*H: 310*98*78mm                    |  |
| Weight                                 | ≈1.7Kg                                |  |
| Input Voltage                          | DC 24V±10%                            |  |
| Input Current                          | 2.2A±0.3A                             |  |
| Initialization Time                    | <10s                                  |  |
| Consumed Power                         | ≤60W                                  |  |
| Output Optical Power (P <sub>o</sub> ) | 20W±2W                                |  |
| Center Laser Wavelength                | 808±10nm(@25°C)                       |  |
| Lighting Angle                         | 0.3°~35°(Continuous zoom)             |  |
| Spot Diameter                          | φ16m(@0.3°,@3000m)                    |  |
| Longest Lighting Distance              | ≥3000m                                |  |
| Communication Interface                | RS-485/UART portTTL(Default: 9600bps) |  |
| Communication Protocol                 | Pelco_D                               |  |
| Operating Mode                         | Continuous Working Mode               |  |
| Operating Life                         | > 20000H                              |  |
| Storage Temperature                    | -40°C~+70°C                           |  |
| Operating Temperature                  | -35°C~+55°C                           |  |
| Laser Safety Level                     | Class IV(IEC 60825)                   |  |
| Laser Safety Distance                  | ≥275m(@0.8°, @P₀max)                  |  |
| Environmental Standards                | ROHS 2.0                              |  |